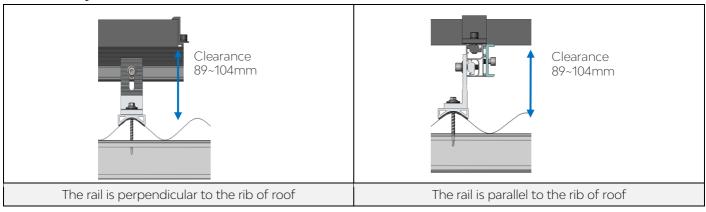

# 🛟 PV-ezRACK®

## SolarRoof, Adapter (Puck) for Corrugated Tin Roof

## Assembly



### Component



#### **Technical Specification**

| Roof type     | Corrugated Roof                                                                                                       |   |
|---------------|-----------------------------------------------------------------------------------------------------------------------|---|
| Fixing Method | Fixing into the metal purlin with Buildex<br>14-11 x 70 (14 gauge, 6.3 mm, 11 TPI,<br>70 mm long) Hex Head Zips Screw |   |
| EPDM          | Pre-fitted (2mm thickness)                                                                                            |   |
| Dimensions    | L50mm*W43mm*H15.8mm                                                                                                   |   |
| Weight        | 0.042kg