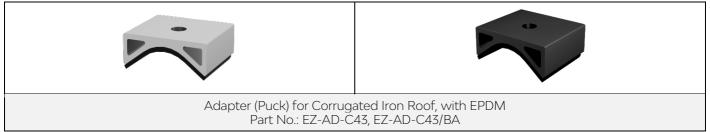

## SolarRoof, Adapter (Puck) for Corrugated Tin Roof

#### **Technical Specification**

| Roof type     | Corrugated Roof                                                                                                       |   |
|---------------|-----------------------------------------------------------------------------------------------------------------------|---|
| Fixing Method | Fixing into the metal purlin with Buildex<br>14-11 x 70 (14 gauge, 6.3 mm, 11 TPI,<br>70 mm long) Hex Head Zips Screw |   |
| EPDM          | Pre-fitted (2mm thickness)                                                                                            |   |
| Dimensions    | L50mm*W43mm*H15.8mm                                                                                                   |   |
| Weight        | 0.042kg                                                                                                               |   |
| Packaging     | 170 units per pack; 2 packs (340 units)<br>per carton                                                                 |   |
| Material      | AL6005-T5                                                                                                             |   |
| Color         | Silver (anodized, no less than 10 µm)<br>Black (full anodized)                                                        |   |
| Standard      | AS NZS1170.2-2011                                                                                                     | 1 |